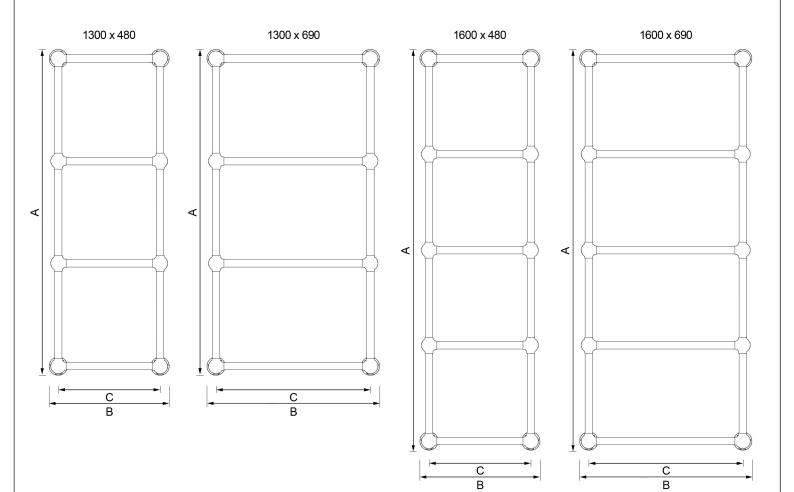

## Classic Ball Jointed Heated Towel Warmer

Central heated 1300 + 1600mm heights

Side view

| Height<br>(A) | Width | Valve<br>centres | Valve<br>centres<br>(D) | Depth | Depth | Output<br>(watts) | Output | Bars<br>(horizontal) | Bar Ø<br>(vertical) | Bar Ø<br>(horizontal) |  |
|---------------|-------|------------------|-------------------------|-------|-------|-------------------|--------|----------------------|---------------------|-----------------------|--|
| 1300          | 480   | 405              | 50                      | 100   | 130   | 241               | 822    | 4                    | 32                  | 32                    |  |
| 1300          | 690   | 615              | 50                      | 100   | 130   | 289               | 986    | 4                    | 32                  | 32                    |  |
| 1600          | 480   | 405              | 50                      | 100   | 130   | 299               | 1020   | 5                    | 32                  | 32                    |  |
| 1600          | 690   | 615              | 50                      | 100   | 130   | 359               | 1224   | 5                    | 32                  | 32                    |  |