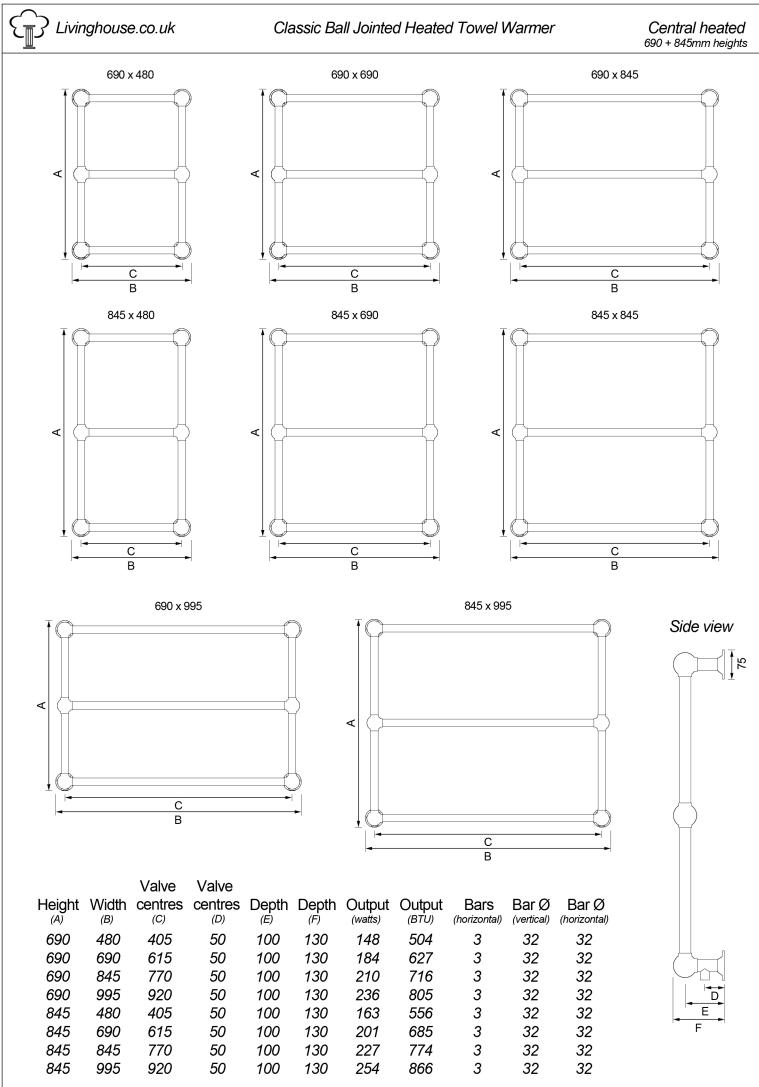

## Classic Ball Jointed Heated Towel Warmer

Central heated 1300 + 1600mm heights

Side view

| Height<br>(A) | Width | Valve<br>centres | Valve<br>centres<br>(D) | Depth | Depth | Output<br>(watts) | Output | Bars<br>(horizontal) | Bar Ø<br>(vertical) | Bar Ø<br>(horizontal) |  |
|---------------|-------|------------------|-------------------------|-------|-------|-------------------|--------|----------------------|---------------------|-----------------------|--|
| 1300          | 480   | 405              | 50                      | 100   | 130   | 241               | 822    | 4                    | 32                  | 32                    |  |
| 1300          | 690   | 615              | 50                      | 100   | 130   | 289               | 986    | 4                    | 32                  | 32                    |  |
| 1600          | 480   | 405              | 50                      | 100   | 130   | 299               | 1020   | 5                    | 32                  | 32                    |  |
| 1600          | 690   | 615              | 50                      | 100   | 130   | 359               | 1224   | 5                    | 32                  | 32                    |  |